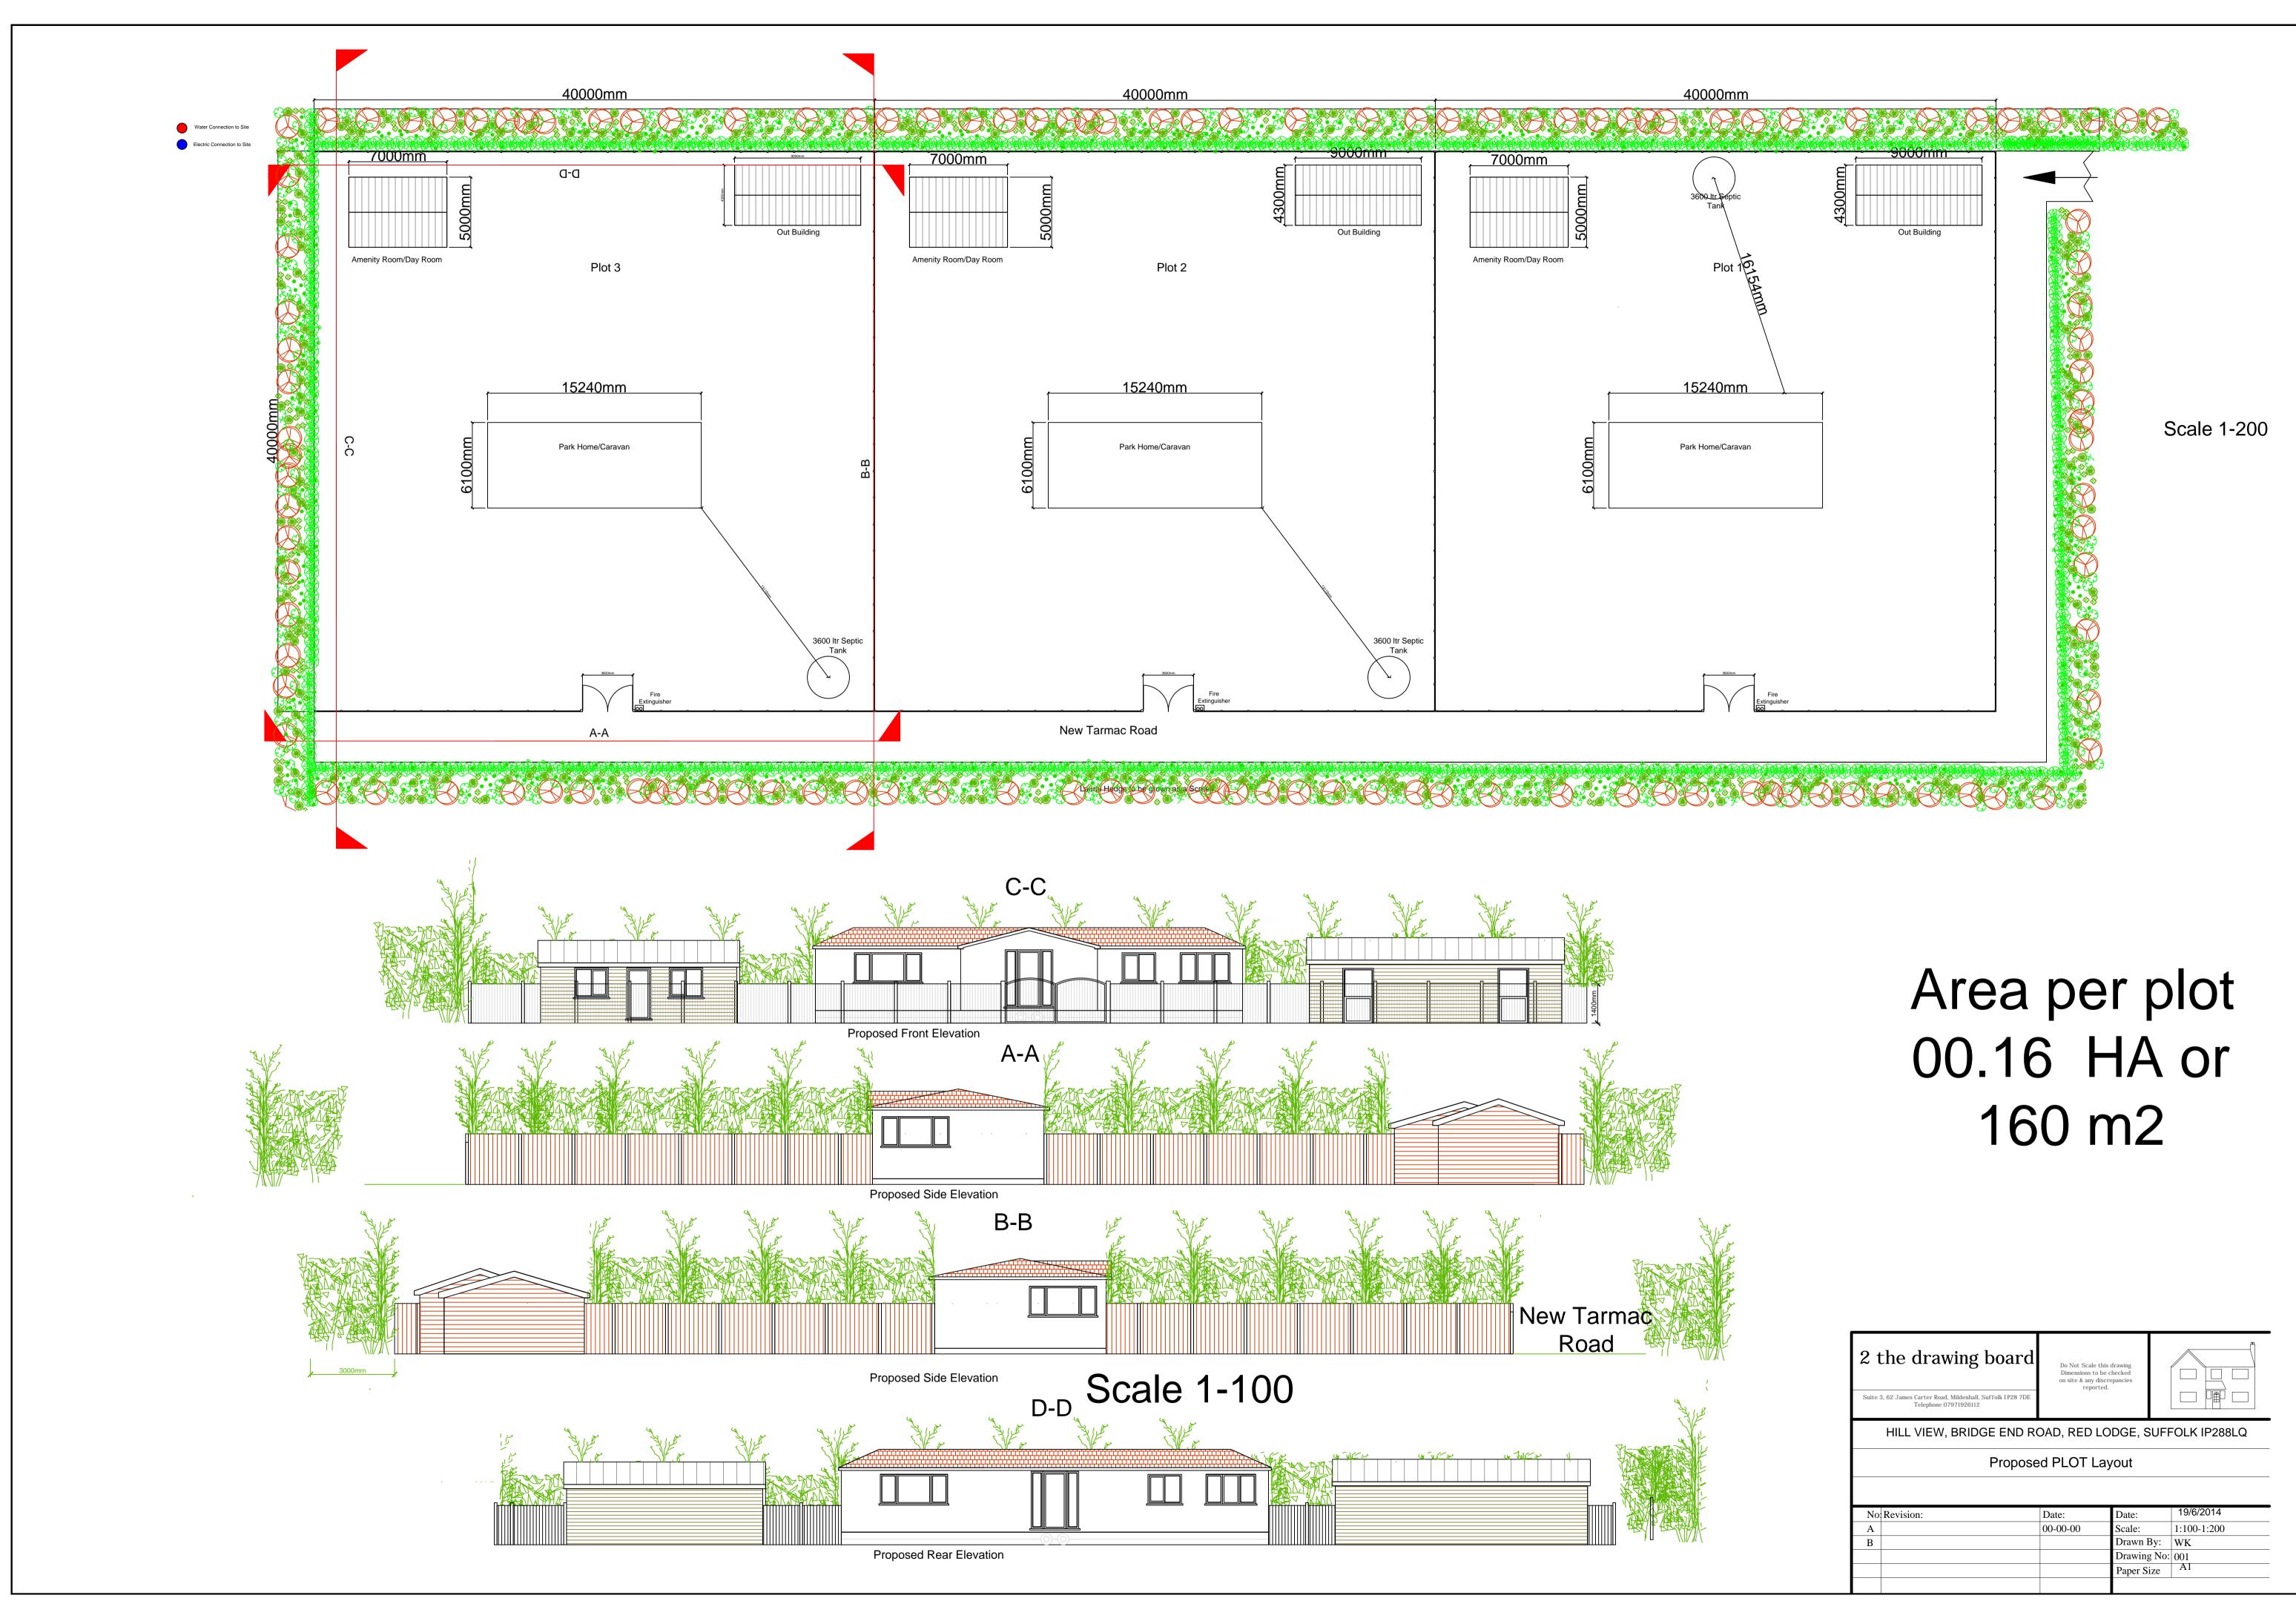

| 2 the drawing b<br>Suite 3, 62 James Carter Road, Mildenhall, Suf<br>Telephone 07971926112 | Dimensions<br>on site & ar<br>re | ale this drawing<br>s to be checked<br>y discrepancies<br>ported. |              |
|--------------------------------------------------------------------------------------------|----------------------------------|-------------------------------------------------------------------|--------------|
| HILL VIEW, BRIDGI                                                                          | E END ROAD, RED                  | LODGE, SUF                                                        | FOLK IP288LQ |
|                                                                                            | Proposed PLOT                    | Layout                                                            |              |
| No: Revision:                                                                              | Date:                            | Date:                                                             | 19/6/2014    |
|                                                                                            | 00-00-00                         | Scale:                                                            | 1:100-1:200  |
| A                                                                                          |                                  |                                                                   |              |
| A<br>B                                                                                     |                                  | Drawn By:                                                         | WK           |
|                                                                                            |                                  | Drawn By:<br>Drawing No                                           |              |